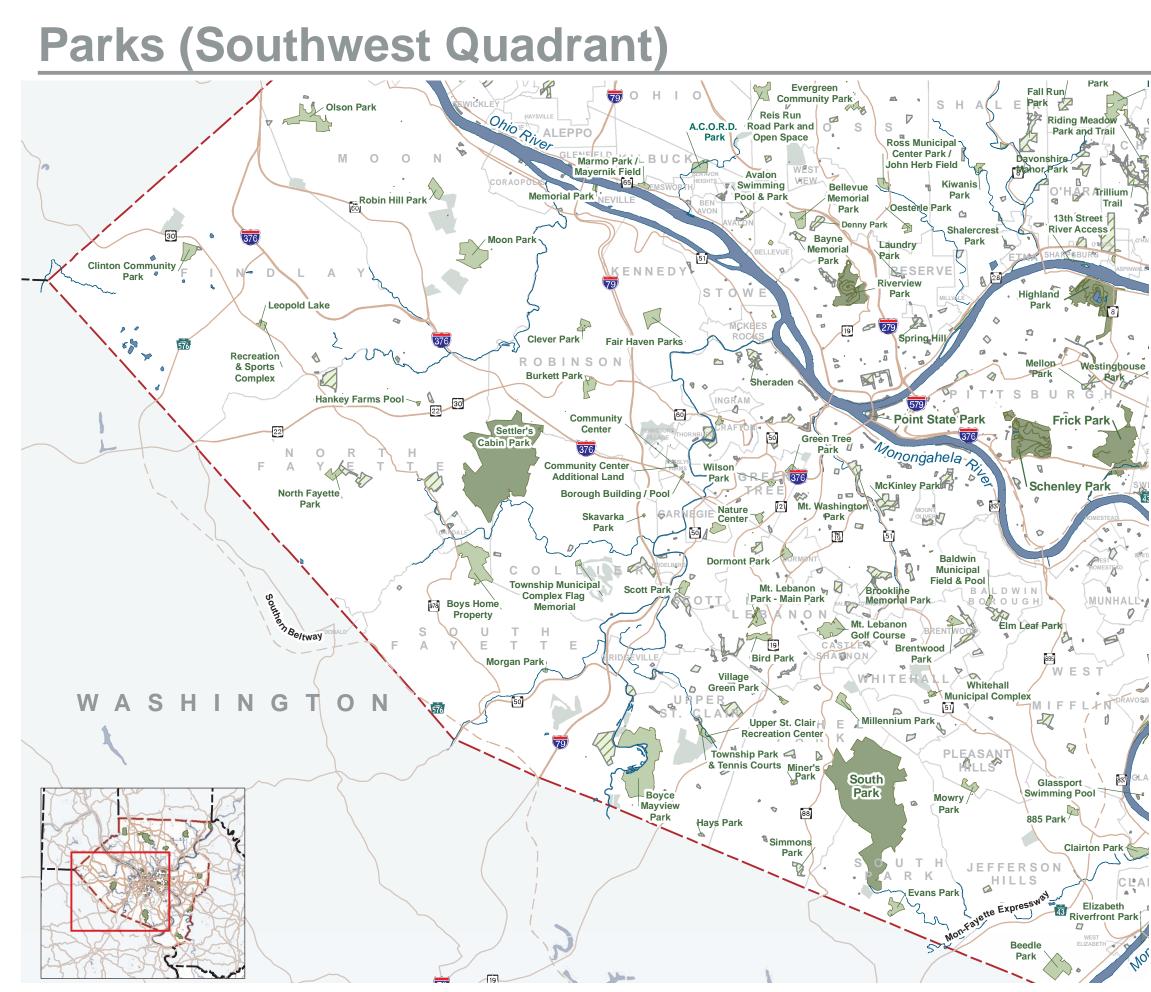

# **Parks** (Southwest Quadrant)

## Parks

- **Regionally Significant Park**
- ٢r  $\overline{4}$

- Community Park
- Municipal Park
- $\mathcal{L}$ Golf Courses

## **Base Map**

- ۲2
  - Allegheny County **Municipal Boundaries**
- 군 **Bordering Counties**
- 5 Hydrology
  - Major Roadways
  - Proposed Roads

The data for the Parks Maps was derived from surveys sent to all Allegheny County Municipalities.

#### December 15, 2008

This map is property of Allegheny County and should be used for reference purposes only.

This map was prepared for: Dan Onorato, Allegheny County Chief Executive Allegheny County Economic Development - Planning Division

Map 4E.1c