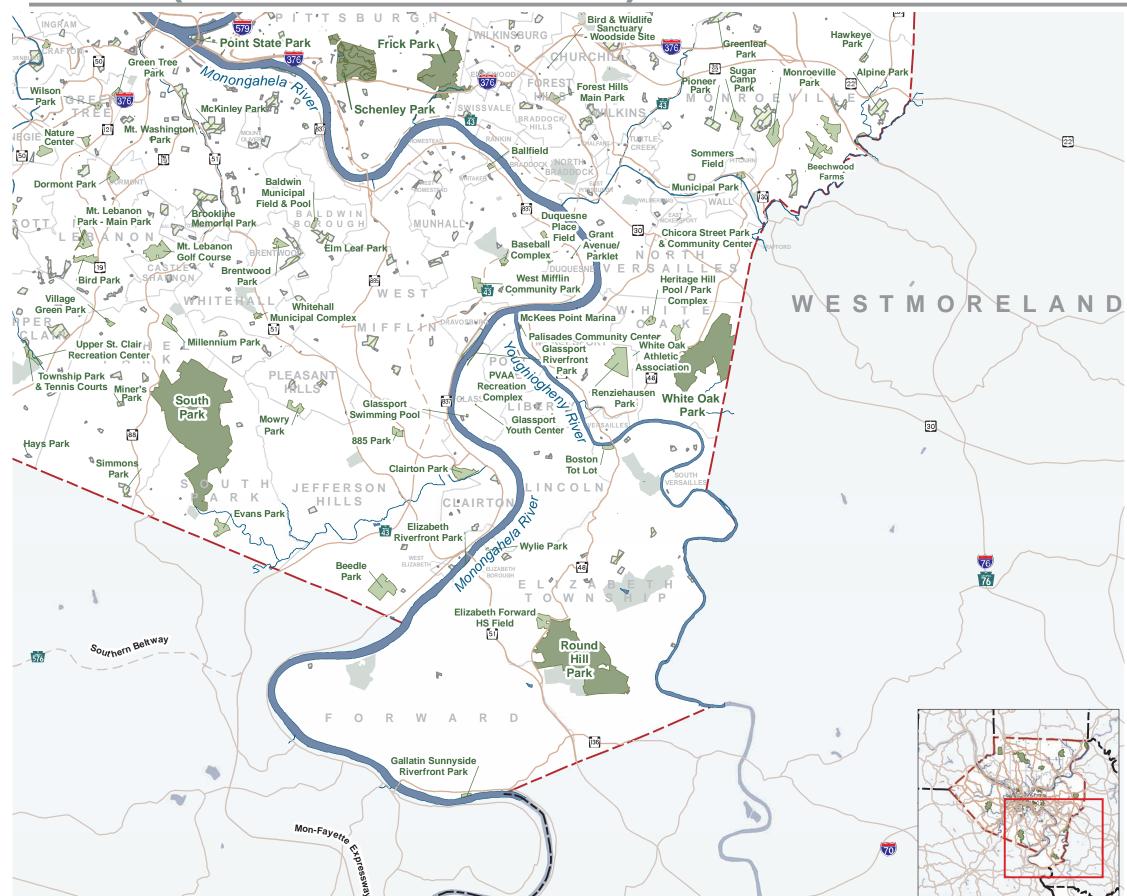

# Parks (Southeast Quadrant)

#### **Parks**

Regionally Significant Park

Community Park

Municipal Park

**Golf Courses** 

### **Base Map**

Allegheny County

Municipal Boundaries

Bordering Counties

Hydrology

Major Roadways

Proposed Roads

The data for the Parks Maps was derived from surveys sent to all Allegheny County Municipalities.