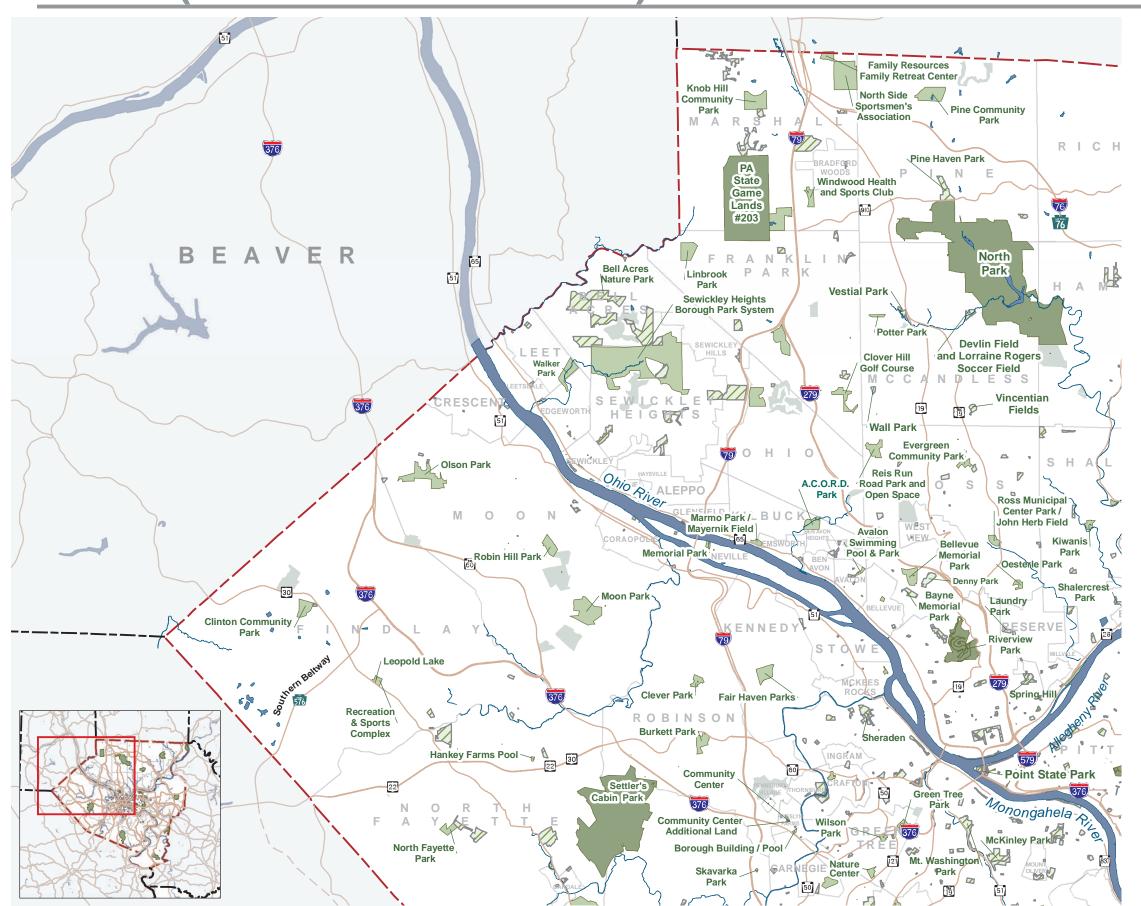

# **Parks (Northwest Quadrant)**

# Parks (Northwest Quadrant)

#### **Parks**

Regionally Significant Park

Community Park

Municipal Park

Golf Courses

# **Base Map**

Allegheny County

Municipal Boundaries

Bordering Counties

Hydrology

Major Roadways

--- Proposed Roads

The data for the Parks Maps was derived from surveys sent to all Allegheny County Municipalities.