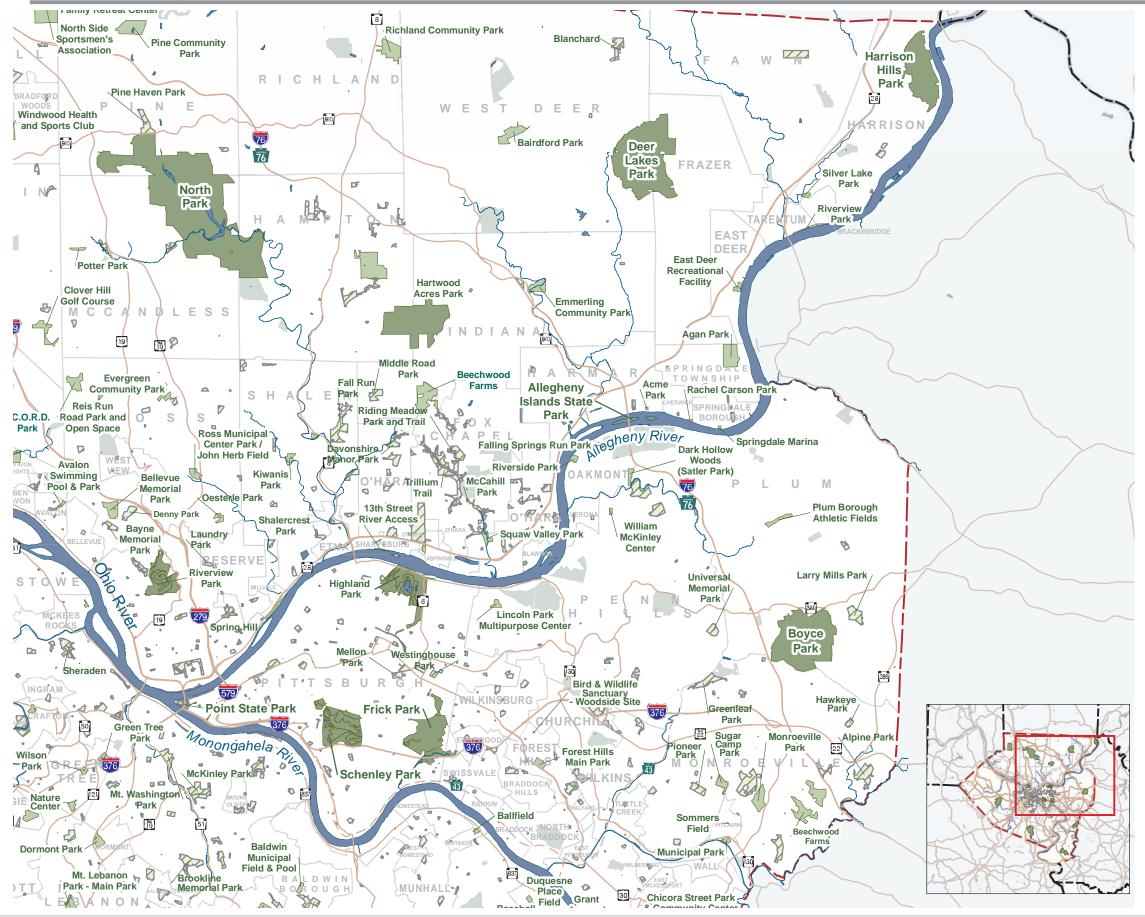

# Parks (Northeast Quadrant)

#### LEGEND

### Parks

- Regionally Significant Park
- Community Park
- Municipal Park
- Golf Courses

#### **Base Map**

- Allegheny County
  - Municipal Boundaries
- Bordering Counties
  - Hydrology
  - Major Roadways
  - Proposed Roads

The data for the Parks Maps was derived from surveys sent to all Allegheny County Municipalities.

## DATA SOURCES

Allegheny County Allegheny County Municipalities City of Pittsburgh Pennsylvania Department of Transportation Pennsylvania Turnpike Commission National Hydrography Dataset

#### December 15, 2008

This map is property of Allegheny County and should be used for reference purposes only.

This map was prepared for: Dan Onorato, Allegheny County Chief Executive Allegheny County Economic Development - Planning Division

Map 4E.1b