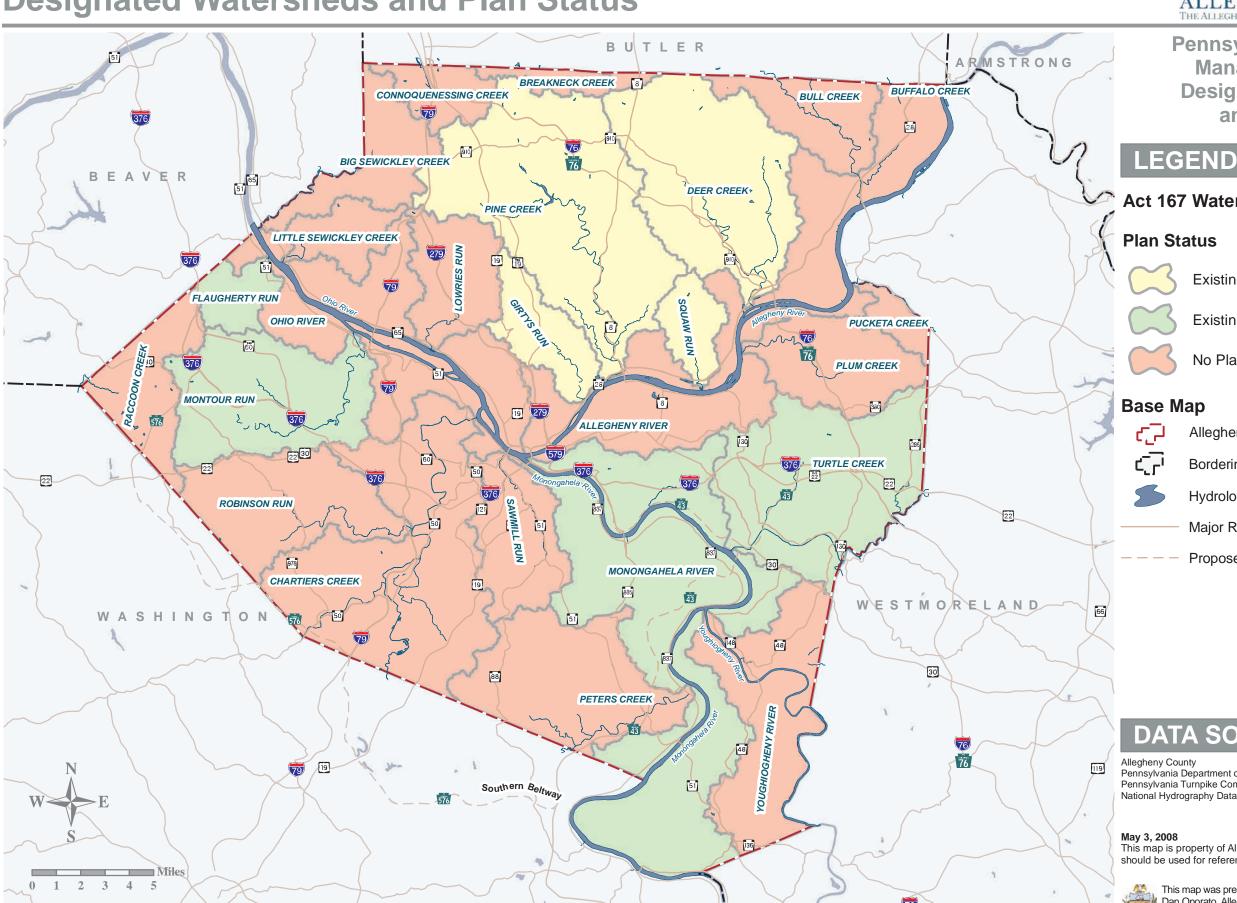

# Pennsylvania Stormwater Management Act 167 **Designated Watersheds and Plan Status**

**Pennsylvania Stormwater Management Act 167 Designated Watersheds** and Plan Status

**Act 167 Watersheds in Allegheny County** 

Existing Plan - Being Updated

Existing Plan - No Update Underway

No Plan or Planning Process in Place

Allegheny County

**Bordering Counties** 

Hydrology

Major Roadways

**Proposed Roads** 

## DATA SOURCES

Pennsylvania Department of Transportation Pennsylvania Turnpike Commission National Hydrography Dataset

This map is property of Allegheny County and should be used for reference purposes only.