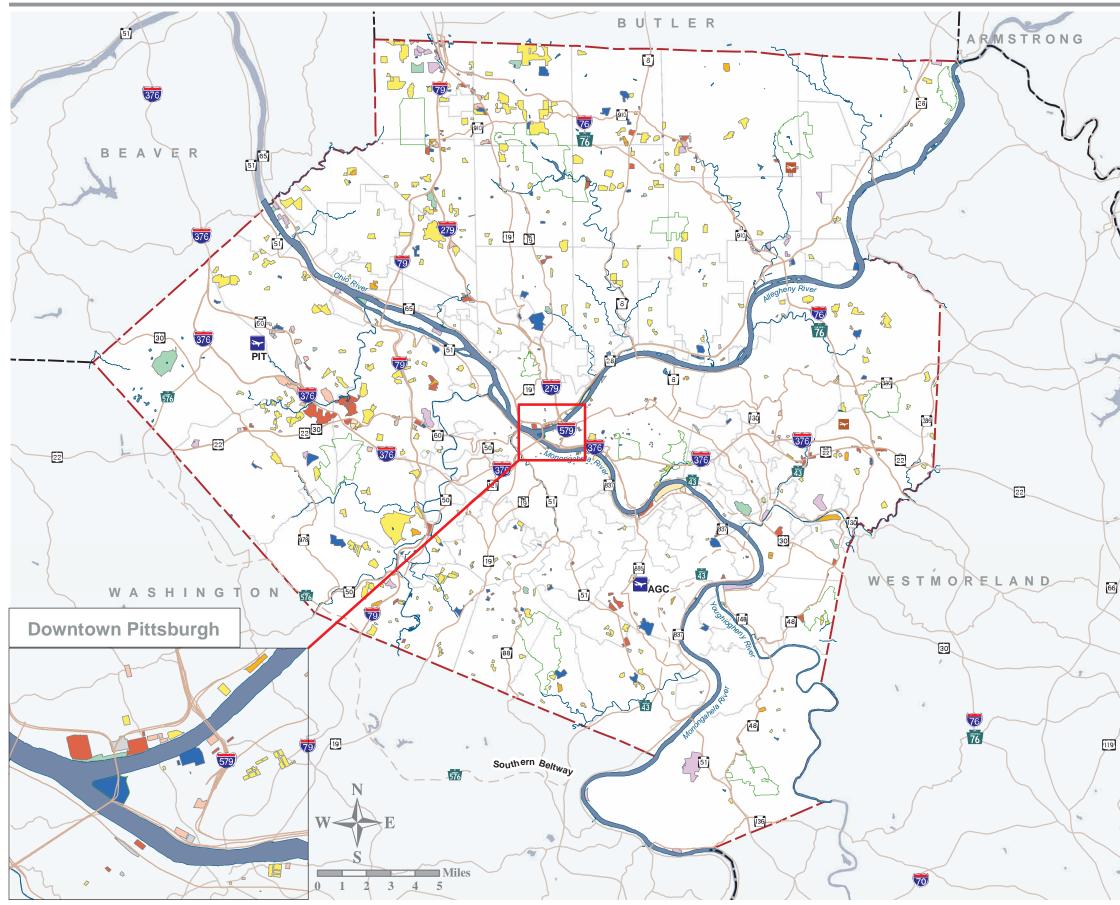

# Major Land Development 1993 - 2006

Development completed between January 1, 1993 and May 31, 2006

#### Major Land Development 1993 - 2006

Development completed between January 1, 1993 and May 31, 2006

### Major Land Development 1993 - 2006

ſ, 27

Industrial Office Mixed Use Residential Commercial **Community Facilities** Transportation Recreation Unknown **Base Map** Allegheny County **Municipal Boundaries Bordering Counties Regional Parks** Hydrology **Public Airports Private Airports** Major Roadways Proposed Roadways

\*This map displays a "snapshot" in time and is not necessarily current.

## DATA SOURCES

Allegheny County Pennsylvania Department of Transportation Pennsylvania Turnpike Commission National Hydrography Dataset

Allegheny County Municipalities City of Pittsburgh AirPhoto USA

Map 2.1

#### May 3, 2008

>

66

This map is property of Allegheny County and should be used for reference purposes only.

This map was prepared for: Dan Onorato, Allegheny County Chief Executive Allegheny County Economic Development - Planning Division